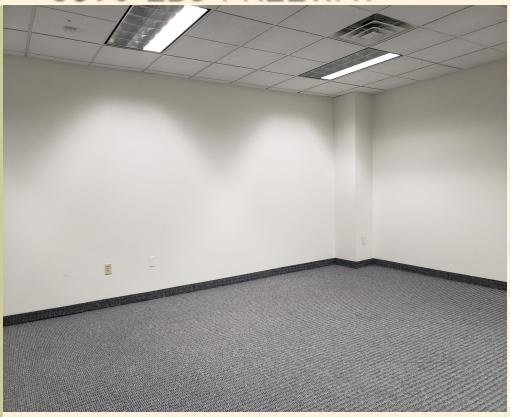

#### SUITE FEATURES

- 1,406 Rentable Square Feet
- Open Workflow Environment
- Large Open Office & Work Area with lots of Cabinets
- Efficient space usage