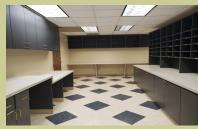

#### SUITE FEATURES

- 1,406 Rentable Square Feet
- Open Workflow Environment
- Large Open Office & Work Area with lots of Cabinets
- Efficient space usage