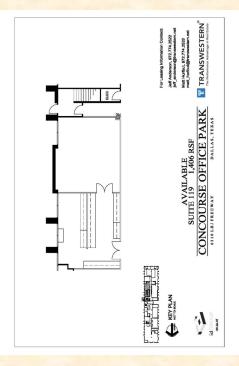

#### SUITE FEATURES

- 1,406 Rentable Square Feet
- Open Workflow Environment
- Large Open Office & Work Area with lots of Cabinets
- Efficient space usage